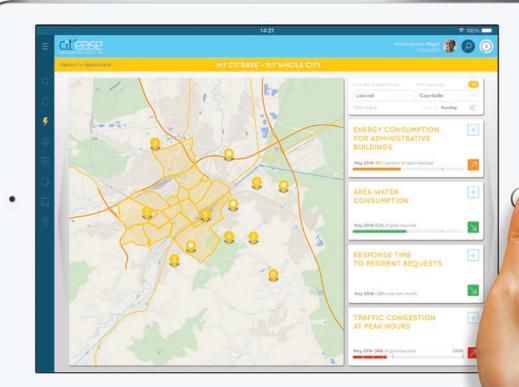

# Cit 2052 PUTS THE RIGHT INFORMATION IN THE RIGHT HANDS AT THE RIGHT TIME

## AN APPLICATION FOR ELECTED OFFICIALS AND YOUR CITY'S SERVICES

Every day, everyone needs specific and sometimes detailed information to make decisions based on all the facts.

**Cit'Ease™** offers to collect all of your city's data, to connect it and to make it easier to manage in real time. Every question has its answer, and every situation can be analyzed. That's true for all your city's skills and services.

Collecting and parsing this data will make it possible to set up predictive monitoring capabilities.

A **SMART SERVICE** FOR THE CITY OF TOMORROW

### SEE YOUR CITY IN A NEW WAY BY INVOLVING ALL OF ITS PARTICIPANTS

To help you benefit from your area's data, Cit'Ease™ provides you with:

• An open platform that can receive data from **GDF SUEZ**, **SUEZ ENVIRONNEMENT** and any other city actor (residents, open data, service providers, local businesses, etc.).