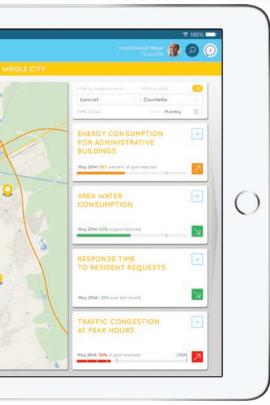

# Cit 2052 PUTS THE RIGHT INFORMATION IN THE RIGHT HANDS AT THE RIGHT TIME

## AN APPLICATION FOR ELECTED OFFICIALS AND YOUR CITY'S SERVICES

Every day, everyone needs specific and sometimes detailed information to make decisions based on all the facts.

**Cit'Ease™** offers to collect all of your city's data, to connect it and to make it easier to manage in real time. Every question has its answer, and every situation can be analyzed. That's true for all your city's skills and services.

Collecting and parsing this data will make it possible to set up predictive monitoring capabilities.

A **SMART SERVICE** FOR THE CITY OF TOMORROW