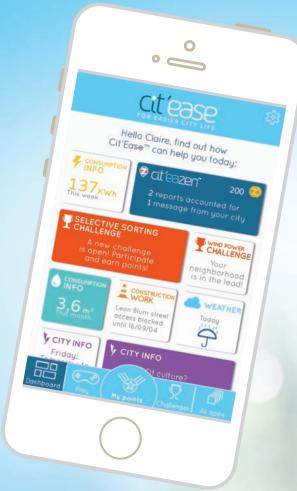

### REINFORCING THE LINKS BETWEEN THE CITY AND ITS RESIDENTS

Cit'Ease<sup>™</sup> goes beyond basic data collection.

It's also an interactive application that lets residents get involved in different ways and to adopt responsible behaviors.

From individual actions to the common good, **Cit'Ease™** helps create a positive dynamic between all those involved in the city.

CIT'EAZEN™, AN APPLICATION AVAILABLE THROUGH CIT'EASE™, LETS CITIZENS REPORT MINOR INCIDENTS AND MALFUNCTIONS IN THEIR CITY... AND IN DOING SO, TO TAKE ON A NEW ROLE IN THEIR DAILY LIVES.